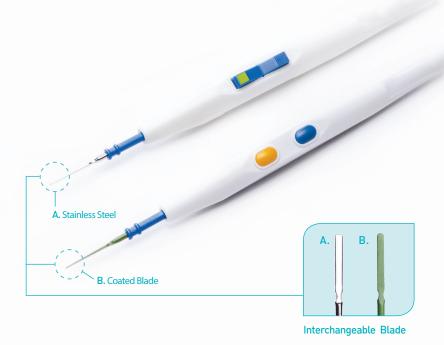

## Ergonomic design.

Addressing your concerns over comfort and control, we made our electrosurgical pencil lightweight and developed an easy grip surface that maximises grip, even in wet conditions.

## Blade options.

Choose between our removable, 50mm or 100mm coated, non-stick or stainless steel blades.

- Easy grip surface
- Lightweight
- ✓ Button control or rocker options
- Optional holster available
- ✓ Sterile
- ✓ Single use